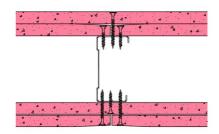

## 70-K-61 - SPEEDLINE System Data Sheet - Version V1 (24-10-23)

SPEEDLINE 70mm 'C' Stud Partition @600mm Ctrs, with 2x Knauf 12.5mm Fire Panel each side