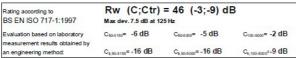

BRE-P100456-1084 - BRE Report P102396-1011B

Refer to Speedline Specification Clause

122 mm. (At Base Track, Excluding Finishes)

Severe - Annexes A-F

46 RwdB, Date Tested or Assessed Against - 70-K-57

TESTED AT ONE OF THE UKAS ACCREDITED LABORATORIES BELOW