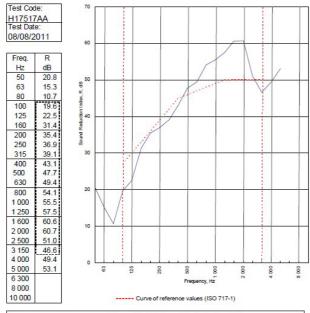

BRE-P100456-1084 - BRE Report P102396-1011B

Refer to Speedline Specification Clause

122 mm. (At Base Track, Excluding Finishes)

Severe - Annexes A-F

46 RwdB, Date Tested or Assessed Against - 70-K-57

TESTED AT ONE OF THE UKAS ACCREDITED LABORATORIES BELOW